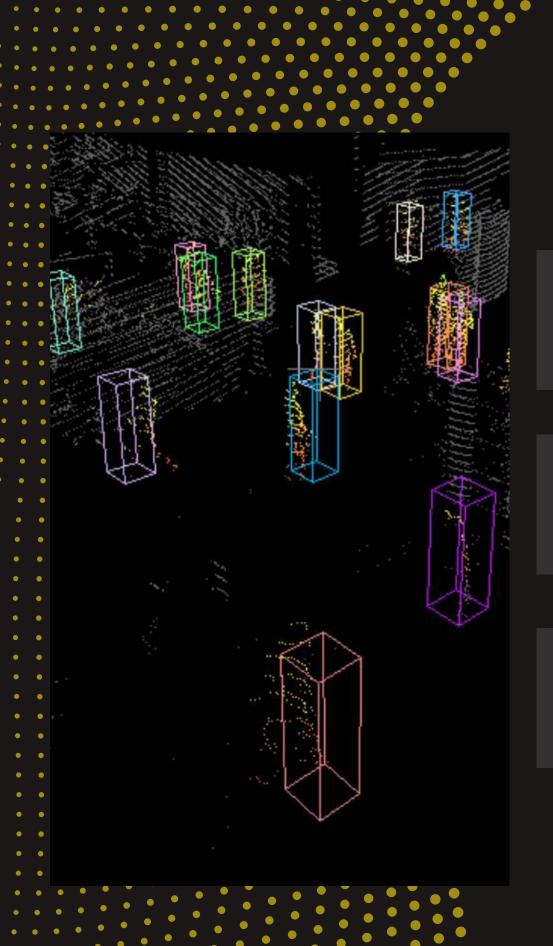

# THE SOLUTION

AMORPH.senses leverages LiDAR technology to provide a prewarning alarm system for airports. LiDAR enables continuous real-time surveillance of airport environments, allowing for the early detection of suspicious activities and unauthorized access.

This system instantly alerts security teams, facilitating rapid responses to potential threats and significantly enhancing overall airport security.