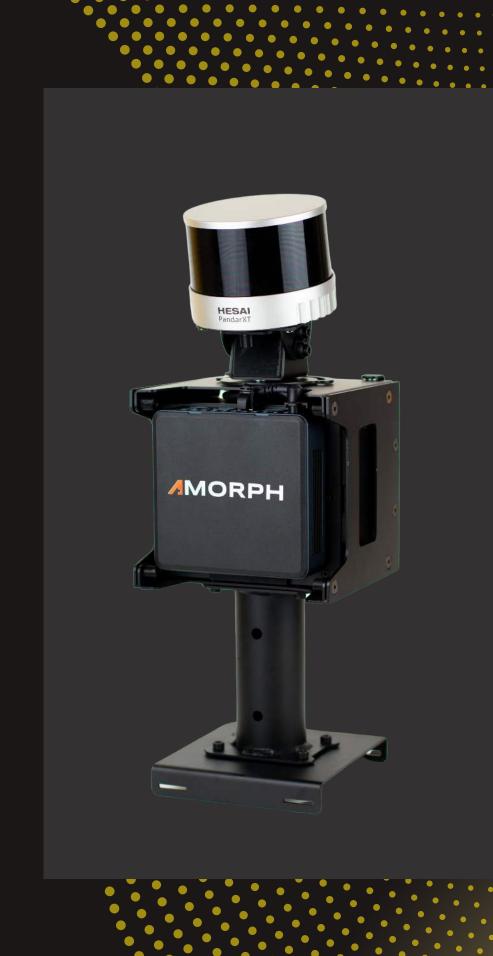

# THE SOLUTION

AMORPH.senses leverages LiDAR technology to provide a prewarning alarm system for airports. LiDAR enables continuous real-time surveillance of airport environments, allowing for the early detection of suspicious activities and unauthorized access.

This system instantly alerts security teams, facilitating rapid responses to potential threats and significantly enhancing overall airport security.